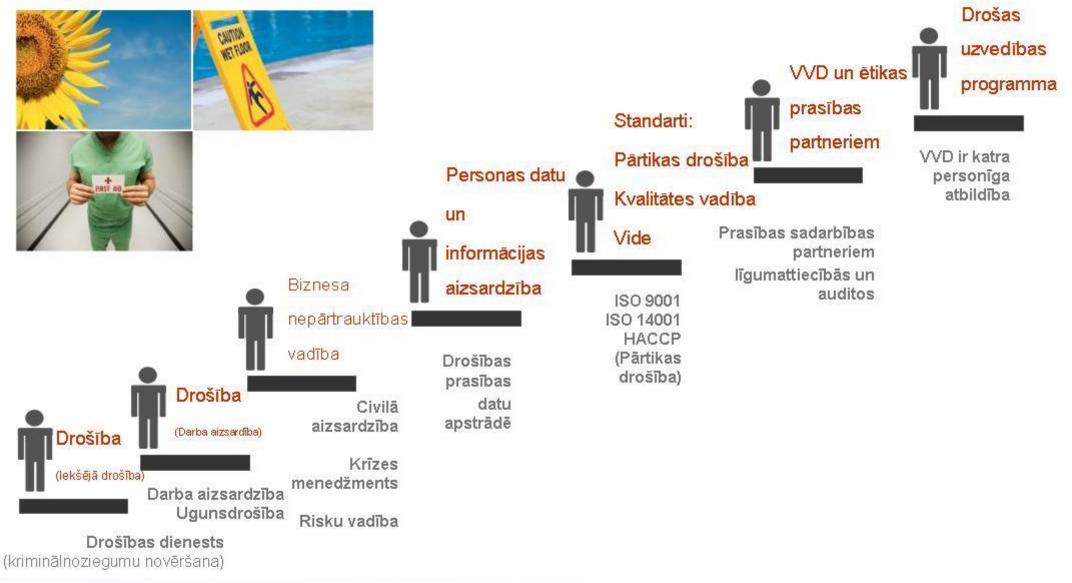

#### Vide. Veselība. Drošība. (VVD) Kompleksa risku vadības sistēma

## Pamatā: VVD ilgtspējas kritēriji